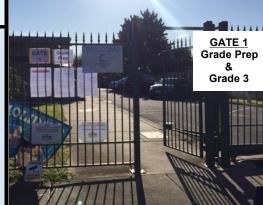

## GATE 1 Oleander Drive (Gate next to the hall)

## **Grade Prep**

- Starting Date: Tuesday 9<sup>th</sup> June 2020
- Starting Time: 8:40am – 9:00am
- Finishing time 2:50pm

## **Grade 3**

- Starting Date: Tuesday 9<sup>th</sup> June 2020
- Starting Time: 9:05am 9:20am
- Finishing time 3:15pm