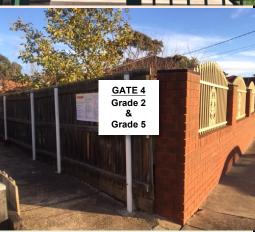

# GATE 4 O'Brien Drive (Laneway Gate)

## Grade 2

- <u>Starting Date:</u> Tuesday 9<sup>th</sup> June 2020
- <u>Starting Time:</u> 8:40am 9:00am
- Finishing time2:50pm

# Grade 5

- <u>Starting Date:</u> Tuesday 9<sup>th</sup> June 2020
- Starting Time:
  9:05am 9:20am
- Finishing time 3:15pm