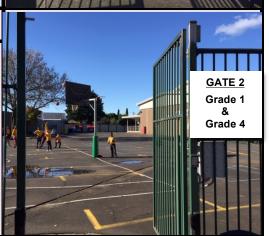

## **GATE 2** (Gate next to the church)

#### Grade 1

- Starting Date: Tuesday 9<sup>th</sup> June 2020
- Starting Time: 8:40am 9:00am
- Finishing time 2:50pm

#### **Grade 4**

- Starting Date: Tuesday 9<sup>th</sup> June 2020
- Starting Time:
  9:05am 9:20am
- Finishing time 3:15pm