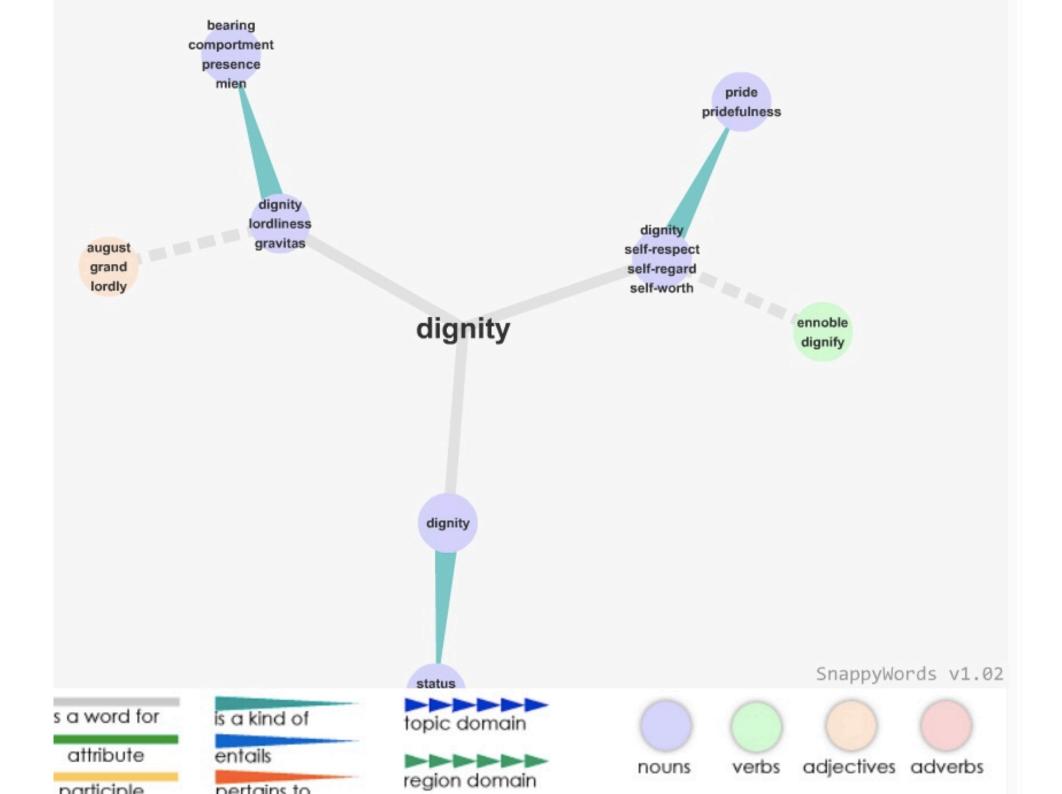

Create a Week 8 RE Digital Workbook document.

Lesson #1:

**Dignity of the whole person.** How is dignity upheld.

Watch 'Dignity of the Human Person' video

Explore the Biblical principle that dignity is God given. **Tune into current understandings** of human dignity. Use the visual dictionary 'Snappy Words' to explore related concepts of 'self worth, self respect' (look up words you do not understand).