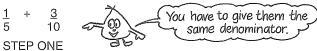

# MENTAL MATH QUIZ 5:1

| 1)  | 27 + 0.6 + 0.02                                                                                                                        |    |
|-----|----------------------------------------------------------------------------------------------------------------------------------------|----|
| 2)  | 360 ÷ 4                                                                                                                                |    |
| 3)  | How many edges?                                                                                                                        |    |
| 4)  | I have a litre bottle of cola. I drink 650ml. How much is left?                                                                        | ml |
| 5)  | Which two numbers have a sum of 15 and a product of 36?                                                                                |    |
| 6)  | How many quarts make 5 gallons?                                                                                                        |    |
| 7)  | 4 1/3 - 1/3                                                                                                                            |    |
| 8)  | Write down all the factors of 33                                                                                                       |    |
| 9)  | Which of these numbers is <b>not</b> a multiple of 3?  81 111 73 27 105                                                                |    |
| 10) | Flight time from Houston to Orlando is 2 hours to 20 minutes. I arrive at Orlando at 4:15pm. What time did I set off?                  |    |
| 11) | What is ¾ of 20m?                                                                                                                      | m  |
| 12) | What is the value of $3(x-6)$ when $x=11$ ?                                                                                            |    |
| 13) | At a wildlife center, adult entry is \$12 and child entry is \$8. I pay for 2 adults and 3 children with a \$50 bill. How much change? |    |
| 14) | The time is a quarter to 7 in the evening. Write this in 24 clock time.                                                                |    |
| 15) | A kid's skipping rope is 7ft long. How many ropes could I cut from a 10-yard-long piece of rope?                                       |    |
| 16) | Number cards from 1 to 10 are placed in a bag. Flame chooses a card at random. What is the chance that it is a multiple of 4?          |    |
| 17) | Write down all the <b>prime</b> numbers between 10 and 20.                                                                             |    |
| 18) | How many thirds make 5?                                                                                                                |    |