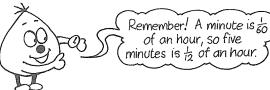

# MENTAL MATH QUIZ 5:1

| 1)  | 27 + 0.6 + 0.02                                                                                                                        |    |
|-----|----------------------------------------------------------------------------------------------------------------------------------------|----|
| 2)  | 360 ÷ 4                                                                                                                                |    |
| 3)  | How many edges?                                                                                                                        |    |
| 4)  | I have a litre bottle of cola. I drink 650ml. How much is left?                                                                        | ml |
| 5)  | Which two numbers have a sum of 15 and a product of 36?                                                                                |    |
| 6)  | How many quarts make 5 gallons?                                                                                                        |    |
| 7)  | 4 1/3 - 1/3                                                                                                                            |    |
| 8)  | Write down all the factors of 33                                                                                                       |    |
| 9)  | Which of these numbers is <b>not</b> a multiple of 3?  81 111 73 27 105                                                                |    |
| 10) | Flight time from Houston to Orlando is 2 hours to 20 minutes. I arrive at Orlando at 4:15pm. What time did I set off?                  |    |
| 11) | What is ¾ of 20m?                                                                                                                      | m  |
| 12) | What is the value of $3(x-6)$ when $x=11$ ?                                                                                            |    |
| 13) | At a wildlife center, adult entry is \$12 and child entry is \$8. I pay for 2 adults and 3 children with a \$50 bill. How much change? |    |
| 14) | The time is a quarter to 7 in the evening. Write this in 24 clock time.                                                                |    |
| 15) | A kid's skipping rope is 7ft long. How many ropes could I cut from a 10-yard-long piece of rope?                                       |    |
| 16) | Number cards from 1 to 10 are placed in a bag. Flame chooses a card at random. What is the chance that it is a multiple of 4?          |    |
| 17) | Write down all the <b>prime</b> numbers between 10 and 20.                                                                             |    |
| 18) | How many thirds make 5?                                                                                                                |    |