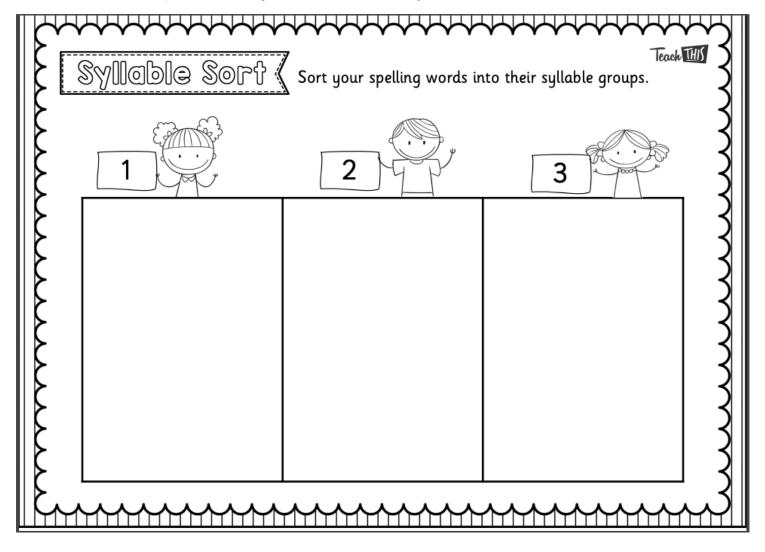

### 4) Complete the Syllable Sort activity below for each word

5) Read your take home reader in class and complete the reading questions below.