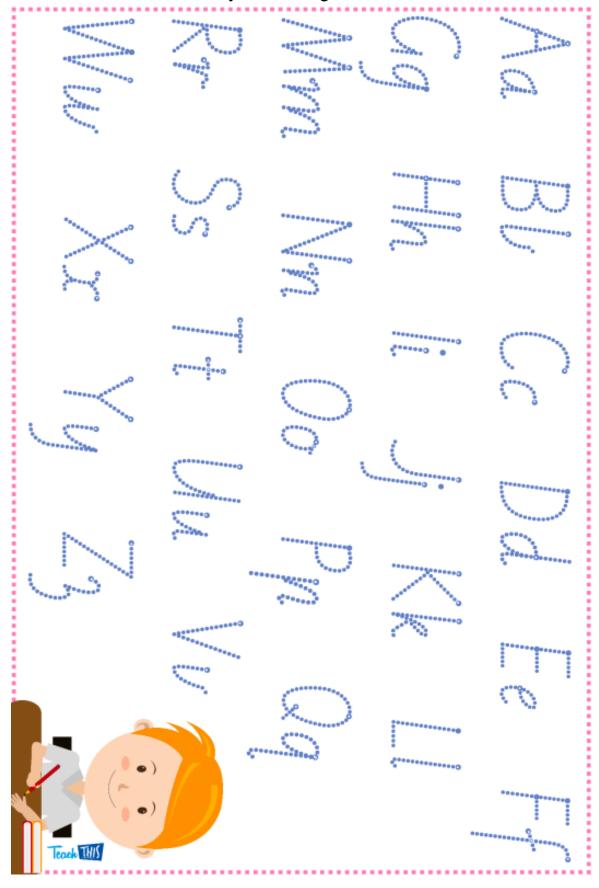

arch. Words may be horizontal, vertical or diagonal.

| С | w | a | l | k | h | q | С | n | ٧ | Z |
|---|---|---|---|---|---|---|---|---|---|---|
| i | r | w | n | z | j | s | u | s | u | b |
| b | i | t | d | р | i | r | t | m | i | а |
| t | t | a | q | a | l | k | w | 0 | w | t |
| b | e | ι | s | а | n | i | х | q | s | d |
| k | h | k | t | b | m | С | z | р | i | С |
| h | i | р | a | С | 0 | k | e | r | n | е |
| r | u | n | n | g | р | t | y | S | g | g |
| l | j | y | d | f | j | u | m | р | х | f |
| е | k | s | w | i | m | ٧ | l | t | y | h |

| dance | sing  | talk | jump  |
|-------|-------|------|-------|
| swim  | walk  | run  | kick  |
| cut   | write | sit  | stand |

9) Writing- Practise your handwriting by coping these letters on the dotted-thirds in your writing book.



## Back to School Addition up to 20



## **Back to School Subtraction up to 20**



## **Back to School Addition up to 20**



## **Back to School Subtraction up to 20**



## **Back to School Addition up to 20**



## **Back to School Subtraction up to 20**



#### Websites You Can Use

#### **Sunshine Online**

https://library.sunshineonline.com.au/login/student

Username: heps3021 Password: heps3021

#### **Epic Reading**

https://www.getepic.com/sign-in/educator

3TN Class Code: etj8738

#### Mfacts 121

https://mfacts121.com/login/

#### **Essential Assessment**

https://www.essentialassessment.com.au/student/