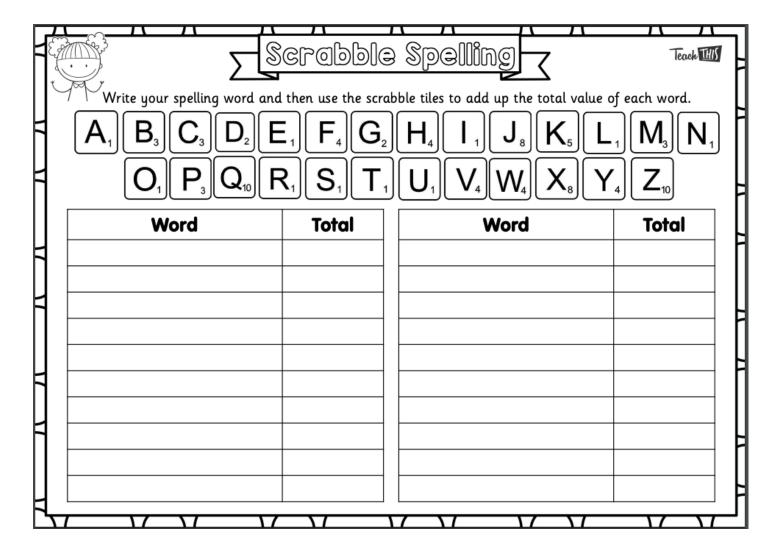

2) Complete the Ten Frame Words activity below for each word.

3) Complete the Scrabble Spelling activity below for each word