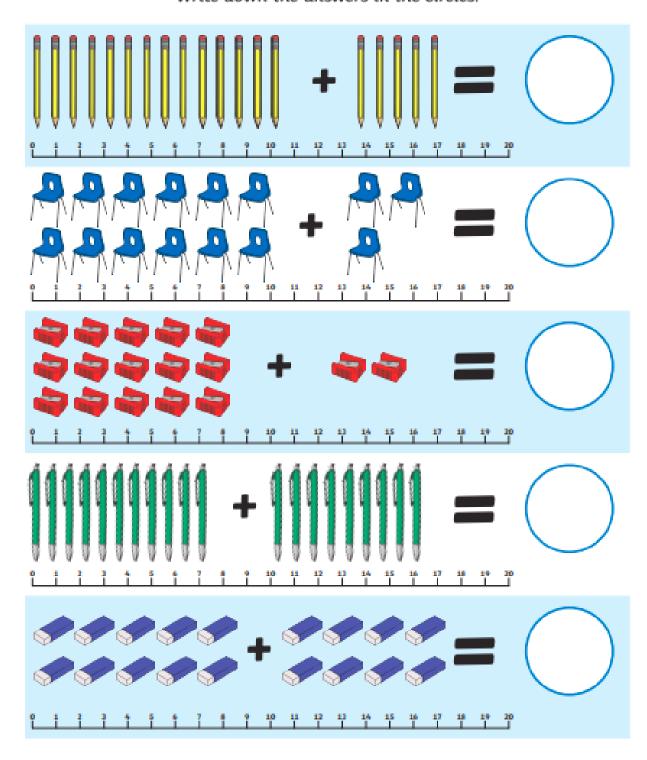

|---|---|---|---|
| i | r | w | n | z | j | s | u | s | u | b |
| b | i | t | d | р | i | r | t | m | i | а |
| t | t | a | q | a | l | k | w | 0 | w | t |
| b | e | ι | s | а | n | i | х | q | s | d |
| k | h | k | t | b | m | С | z | р | i | С |
| h | i | р | a | С | 0 | k | e | r | n | е |
| r | u | n | n | g | р | t | y | S | g | g |
| l | j | y | d | f | j | u | m | р | х | f |
| е | k | s | w | i | m | ٧ | l | t | y | h |

| dance | sing  | talk | jump  |
|-------|-------|------|-------|
| swim  | walk  | run  | kick  |
| cut   | write | sit  | stand |

9) Writing- Practise your handwriting by coping these letters on the dotted-thirds in your writing book.



## Back to School Addition up to 20



## **Back to School Subtraction up to 20**



## **Back to School Addition up to 20**



## **Back to School Subtraction up to 20**



## **Back to School Addition up to 20**



## **Back to School Subtraction up to 20**



#### Websites You Can Use

#### **Sunshine Online**

https://library.sunshineonline.com.au/login/student

Username: heps3021 Password: heps3021

#### **Epic Reading**

https://www.getepic.com/sign-in/educator

3TN Class Code: etj8738

#### Mfacts 121

https://mfacts121.com/login/

#### **Essential Assessment**

https://www.essentialassessment.com.au/student/