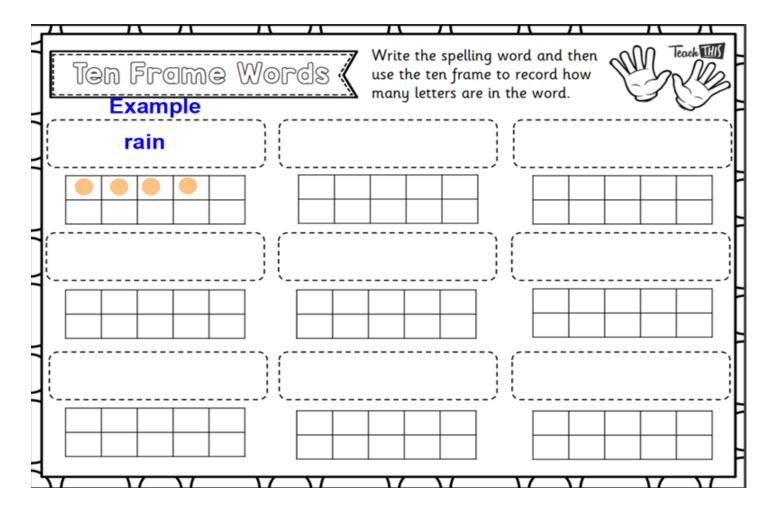

2) Complete the Ten Frame Words activity below for each word.

3) Complete the Scrabble Spelling activity below for each word