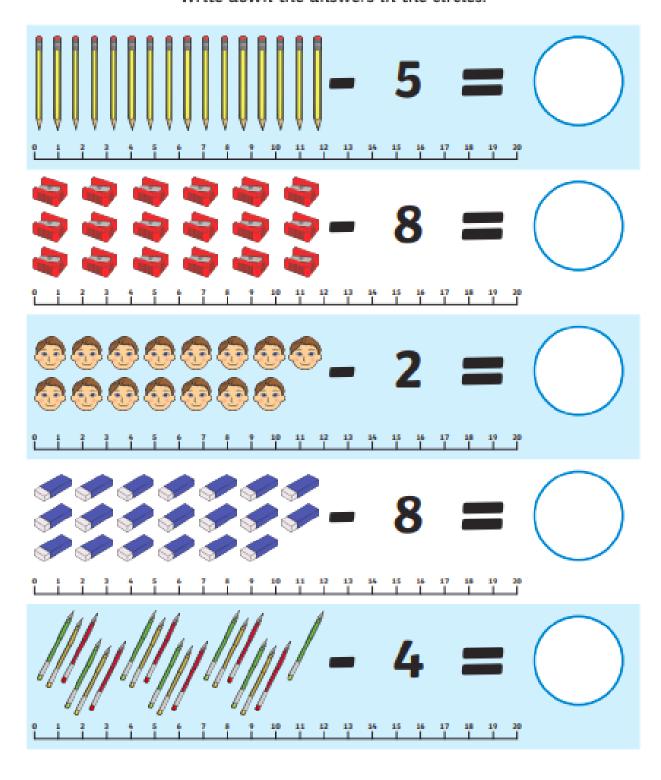

| u | s | u | b |
| b | i | t | d | р | i | r | t | m | i | а |
| t | t | a | q | a | l | k | w | 0 | w | t |
| b | e | ι | s | а | n | i | х | q | s | d |
| k | h | k | t | b | m | С | z | р | i | С |
| h | i | р | a | С | 0 | k | e | r | n | е |
| r | u | n | n | g | р | t | y | S | g | g |
| l | j | y | d | f | j | u | m | р | х | f |
| е | k | s | w | i | m | ٧ | l | t | y | h |

| dance | sing  | talk | jump  |
|-------|-------|------|-------|
| swim  | walk  | run  | kick  |
| cut   | write | sit  | stand |

9) Writing- Practise your handwriting by coping these letters on the dotted-thirds in your writing book.



## Back to School Addition up to 20



## **Back to School Subtraction up to 20**



## **Back to School Addition up to 20**



## **Back to School Subtraction up to 20**



## **Back to School Addition up to 20**



## **Back to School Subtraction up to 20**



#### Websites You Can Use

#### **Sunshine Online**

https://library.sunshineonline.com.au/login/student

Username: heps3021 Password: heps3021

#### **Epic Reading**

https://www.getepic.com/sign-in/educator

3TN Class Code: etj8738

#### Mfacts 121

https://mfacts121.com/login/

#### **Essential Assessment**

https://www.essentialassessment.com.au/student/