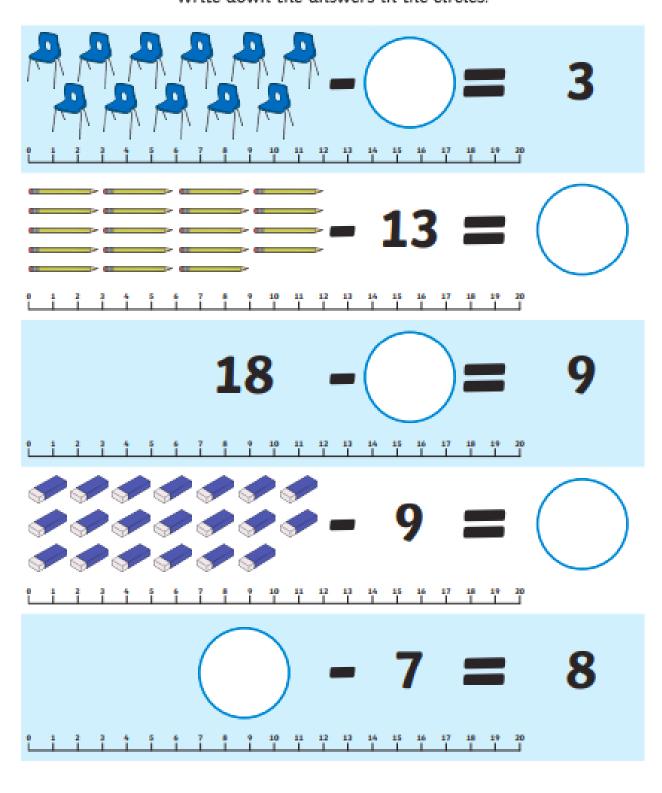

k | w | 0 | w | t |
| b | e | ι | s | а | n | i | х | q | s | d |
| k | h | k | t | b | m | С | z | р | i | С |
| h | i | р | a | С | 0 | k | e | r | n | е |
| r | u | n | n | g | р | t | y | S | g | g |
| l | j | y | d | f | j | u | m | р | х | f |
| е | k | s | w | i | m | ٧ | l | t | y | h |

| dance | sing  | talk | jump  |
|-------|-------|------|-------|
| swim  | walk  | run  | kick  |
| cut   | write | sit  | stand |

9) Writing- Practise your handwriting by coping these letters on the dotted-thirds in your writing book.



## Back to School Addition up to 20



## **Back to School Subtraction up to 20**



## **Back to School Addition up to 20**



## **Back to School Subtraction up to 20**



## **Back to School Addition up to 20**



## **Back to School Subtraction up to 20**



#### Websites You Can Use

#### **Sunshine Online**

https://library.sunshineonline.com.au/login/student

Username: heps3021 Password: heps3021

#### **Epic Reading**

https://www.getepic.com/sign-in/educator

3TN Class Code: etj8738

#### Mfacts 121

https://mfacts121.com/login/

#### **Essential Assessment**

https://www.essentialassessment.com.au/student/