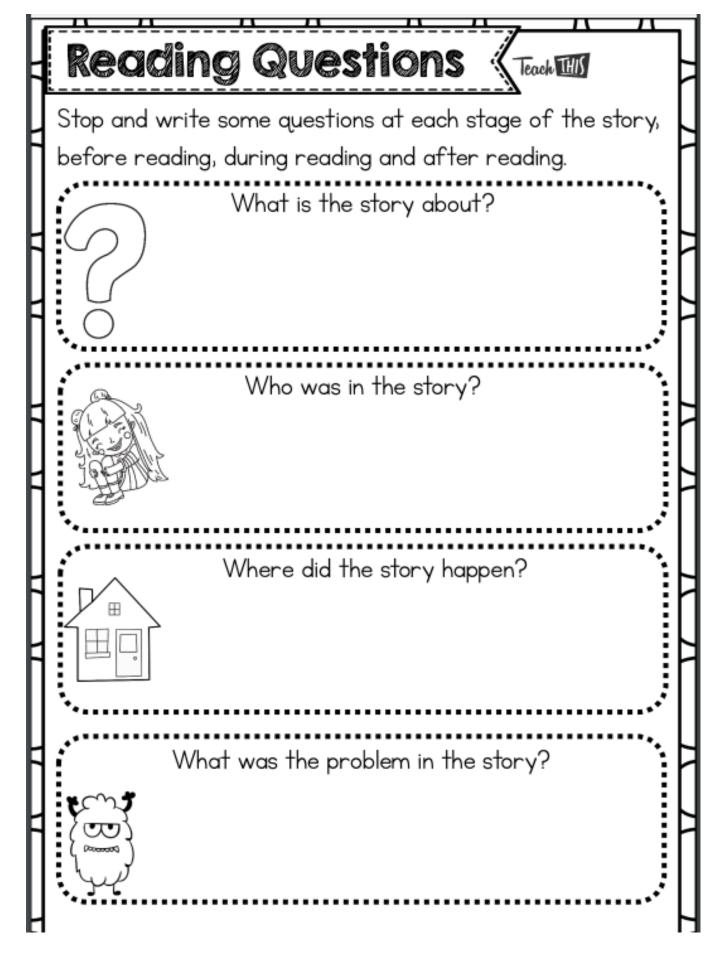

### 4) Complete the Syllable Sort activity below for each word

5) Read your take home reader in class and complete the reading questions below.