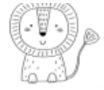

| dance | sing  | talk | jump  |
|-------|-------|------|-------|
| swim  | walk  | run  | kick  |
| cut   | write | sit  | stand |

9) Writing- Practise your handwriting by coping these letters on the dotted-thirds in your writing book.