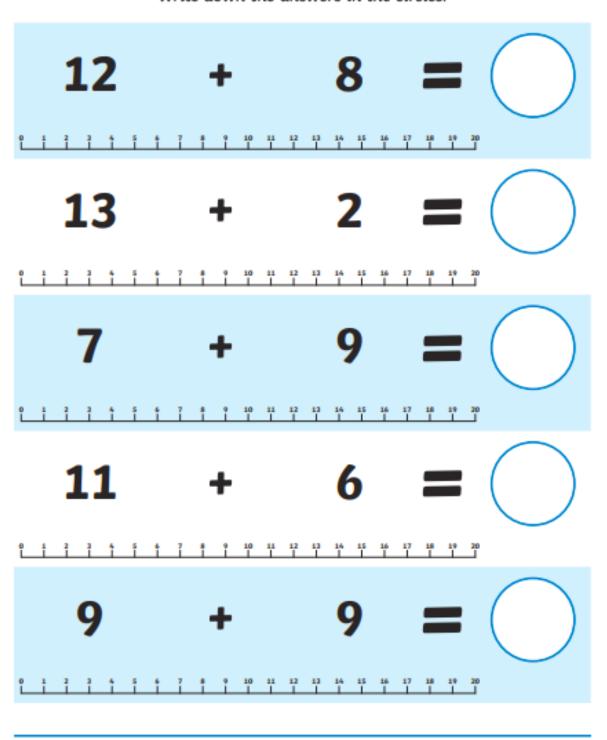

or diagonal.

| С | w | a | l | k | h | q | С | n | ٧ | Z |
|---|---|---|---|---|---|---|---|---|---|---|
| i | r | w | n | z | j | s | u | s | u | b |
| b | i | t | d | р | i | r | t | m | i | а |
| t | t | a | q | a | l | k | w | 0 | w | t |
| b | e | ι | s | а | n | i | х | q | s | d |
| k | h | k | t | b | m | С | z | р | i | С |
| h | i | р | a | С | 0 | k | e | r | n | е |
| r | u | n | n | g | р | t | y | S | g | g |
| l | j | y | d | f | j | u | m | р | х | f |
| е | k | s | w | i | m | ٧ | l | t | y | h |

| dance | sing  | talk | jump  |
|-------|-------|------|-------|
| swim  | walk  | run  | kick  |
| cut   | write | sit  | stand |

9) Writing- Practise your handwriting by coping these letters on the dotted-thirds in your writing book.



## Back to School Addition up to 20



## **Back to School Subtraction up to 20**



## **Back to School Addition up to 20**



## **Back to School Subtraction up to 20**



## **Back to School Addition up to 20**



## **Back to School Subtraction up to 20**



#### Websites You Can Use

#### **Sunshine Online**

https://library.sunshineonline.com.au/login/student

Username: heps3021 Password: heps3021

#### **Epic Reading**

https://www.getepic.com/sign-in/educator

3TN Class Code: etj8738

#### Mfacts 121

https://mfacts121.com/login/

#### **Essential Assessment**

https://www.essentialassessment.com.au/student/