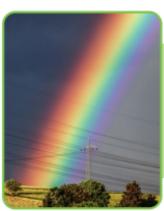

### **All About Rainbows**

A rainbow is a colourful arc that we see in the sky.

A rainbow is made of light.

A rainbow happens when it is sunny and rainy at the same time.

There are seven colours in a rainbow:

**Did You Know...?** Rainbows are full circles.

On the ground, we only see half of a rainbow.

We can only see a full rainbow from above.