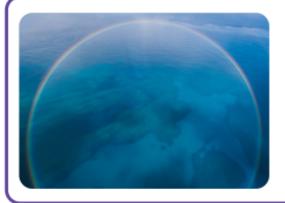

**Did You Know...?** Rainbows are full circles.

On the ground, we only see half of a rainbow.

We can only see a full rainbow from above.