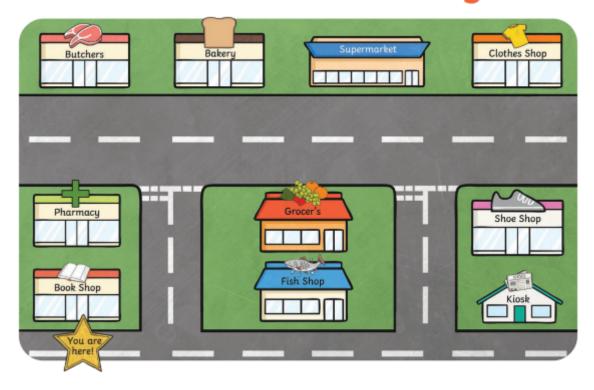

### **Compass Directions**

|              |           | bakery         |                |          | mosque      |       |
|--------------|-----------|----------------|----------------|----------|-------------|-------|
| church       |           | park           |                | hospital |             |       |
|              |           |                |                |          |             |       |
|              | taxi rank |                | postbox        |          |             | cafe  |
|              | 0.03      |                | ()<br>()<br>() |          |             |       |
| fire station |           | toy shop       |                | airport  |             |       |
|              |           | TOY SHOP D     |                | 1111     |             |       |
|              | school    |                | vet            |          | pool        |       |
| theme park   |           | police station |                |          |             | beach |
|              |           |                |                |          |             |       |
| bus stop     |           | dentist        |                |          | supermarket |       |
|              |           |                | Start          |          |             |       |

### Compass directions: the town

- 1. From the start, go north 4 squares. Where are you now?
- 2. Go east 3 squares. Where are you now?
- 3. Go south 3 squares. Where are you now?
- 4. Go west 6 squares. Where are you now?
- 5. Go east 2 squares. Where are you now?
- 6. Start at the school. How do you get to the taxi rank?
- 7. Give directions from the dentist to the toy shop.

### Directions in the City

- 1. Write the missing directions to get to the right shops. How do you get to ...?
  - · The butchers: Go straight ahead. Take the first left. Turn left. It's on the right.
  - The bakery: Go straight ahead.

  - The kiosk: \_\_\_\_\_\_
- 2. Choose a shop and write the directions. Your partner has to work out where you're going!