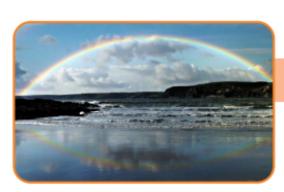

### **All About Rainbows**

A rainbow is a colourful arc that we see in the sky.

A rainbow is made of light.

A rainbow happens when it is sunny and rainy at the same time.

There are seven colours in a rainbow:

**Did You Know...?** Rainbows are full circles.

On the ground, we only see half of a rainbow.

We can only see a full rainbow from above.