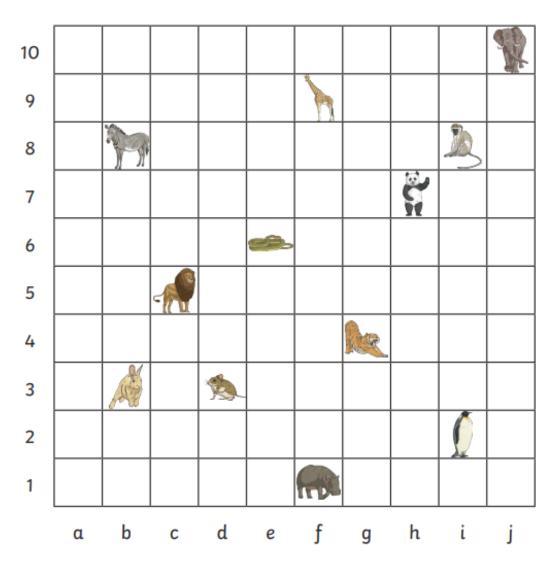

### **Animal Grid References**

Write the coordinates of each animal.

| Zebra | Panda  | Giraffe  |
|-------|--------|----------|
| Mouse | Snake  | Penguin  |
| Tiger | Lion   | Elephant |
| Нірро | Monkey | Rabbit   |
|       |        |          |