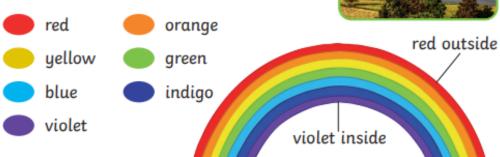

### **All About Rainbows**

A rainbow is a colourful arc that we see in the sky.

A rainbow is made of light.

A rainbow happens when it is sunny and rainy at the same time.

There are seven colours in a rainbow:

**Did You Know...?** Rainbows are full circles.

On the ground, we only see half of a rainbow.

We can only see a full rainbow from above.