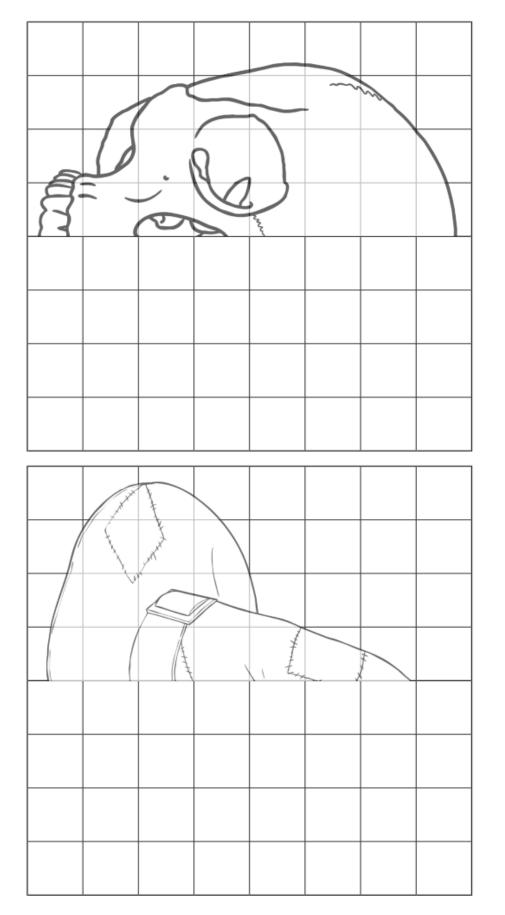

# Halloween Spooky Symmetry

Draw the other half of the spooky drawing to make it symmetrical. Remember, if you colour it in, the colours should also be symmetrical.