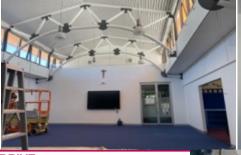

### THE MACKILLOP BUILDING (MLC)

During the school holidays, we continued with the painting in the MacKillop Building. The colour scheme in the four classrooms and multipurpose space now match the colour scheme in the new building. This transformation will become even more apparent once we remove the partition that connects the new building to the MacKillop building.